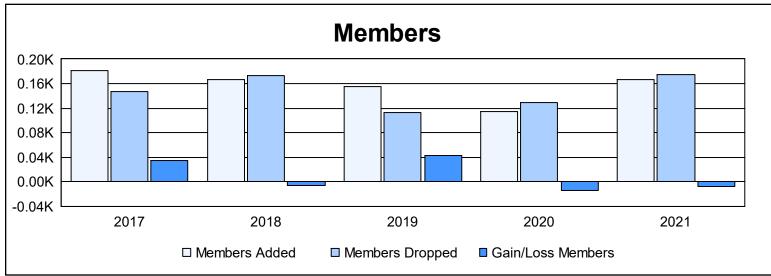

| Year      | New<br>Clubs | Dropped<br>Clubs | Gain/<br>Loss<br>Clubs | New<br>Members | Charter<br>Members | Reinstate<br>Members | Transfer<br>Members | Total<br>Member<br>Added | Total<br>Members<br>Dropped | Gain/<br>Loss<br>Members |
|-----------|--------------|------------------|------------------------|----------------|--------------------|----------------------|---------------------|--------------------------|-----------------------------|--------------------------|
| 2016-2017 | 2            | 0                | 2                      | 130            | 43                 | 1                    | 7                   | 181                      | 147                         | 34                       |
| 2017-2018 | 1            | 1                | 0                      | 137            | 23                 | 2                    | 5                   | 167                      | 173                         | -6                       |
| 2018-2019 | 0            | 0                | 0                      | 147            | 0                  | 0                    | 8                   | 155                      | 113                         | 42                       |
| 2019-2020 | 0            | 0                | 0                      | 110            | 0                  | 1                    | 4                   | 115                      | 129                         | -14                      |
| 2020-2021 | 1            | 1                | 0                      | 76             | 20                 | 1                    | 70                  | 167                      | 174                         | -7                       |
| Average   | 1            | 0                | 0                      | 120            | 17                 | 1                    | 19                  | 157                      | 147                         | 10                       |