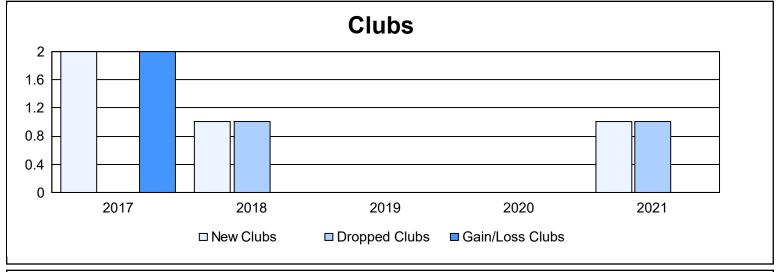

| Year      | New<br>Clubs | Dropped<br>Clubs | Gain/<br>Loss<br>Clubs | New<br>Members | Charter<br>Members | Reinstate<br>Members | Transfer<br>Members | Total<br>Member<br>Added | Total<br>Members<br>Dropped | Gain/<br>Loss<br>Members |
|-----------|--------------|------------------|------------------------|----------------|--------------------|----------------------|---------------------|--------------------------|-----------------------------|--------------------------|
| 2016-2017 | 2            | 0                | 2                      | 130            | 43                 | 1                    | 7                   | 181                      | 147                         | 34                       |
| 2017-2018 | 1            | 1                | 0                      | 137            | 23                 | 2                    | 5                   | 167                      | 173                         | -6                       |
| 2018-2019 | 0            | 0                | 0                      | 147            | 0                  | 0                    | 8                   | 155                      | 113                         | 42                       |
| 2019-2020 | 0            | 0                | 0                      | 110            | 0                  | 1                    | 4                   | 115                      | 129                         | -14                      |
| 2020-2021 | 1            | 1                | 0                      | 76             | 20                 | 1                    | 70                  | 167                      | 174                         | -7                       |
| Average   | 1            | 0                | 0                      | 120            | 17                 | 1                    | 19                  | 157                      | 147                         | 10                       |